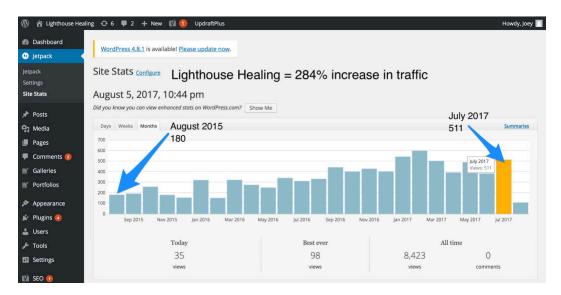

## Joey Donovan Guido SEO CASE STUDIES

**Lighthouse Healing Massage Therapy:** local small business, one location. 284% increase in traffic —331 additional visitors (on average) per month.